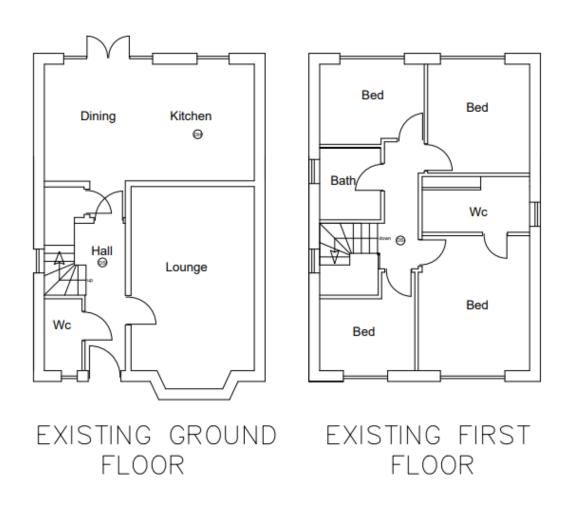

Development Control

**Committee Meeting** 

28<sup>th</sup> March 2023



#### Item 3h

23/00013/FULHH

9 Seaforth Crescent, Buckshaw Village, Chorley, PR7 7HL

Installation of 3no. rear rooflights and 1no. front rooflight in order to facilitate provision of second floor living accommodation

#### **Location Plan**



Location Plan 1:1250

### **Existing Floor Plans**



### **Proposed Floor Plan**







FLOOR

PROPOSED FIRST PROPOSED SECOND PROPOSED FLOOR FLOOR LAYOUT

# **Existing Elevations**



EXISTING REAR



EXISTING FRONT

# **Proposed Elevations**



PROPOSED REAR



PROPOSED FRONT

# **Existing front elevation**



# **Existing rear elevation**