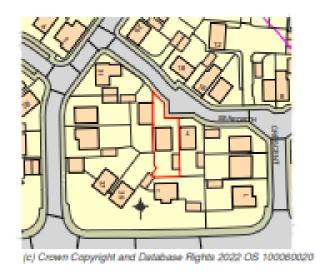

Development Control

**Committee Meeting** 

28<sup>th</sup> March 2023



#### Item 3h

23/00013/FULHH

9 Seaforth Crescent, Buckshaw Village, Chorley, PR7 7HL

Installation of 3no. rear rooflights and 1no. front rooflight in order to facilitate provision of second floor living accommodation

#### **Location Plan**



Location Plan 1:1250

### **Existing Floor Plans**



### **Proposed Floor Plan**







FLOOR

PROPOSED FIRST PROPOSED SECOND PROPOSED FLOOR FLOOR LAYOUT

# **Existing Elevations**



EXISTING REAR



EXISTING FRONT

# **Proposed Elevations**



PROPOSED REAR



PROPOSED FRONT

# **Existing front elevation**



# **Existing rear elevation**