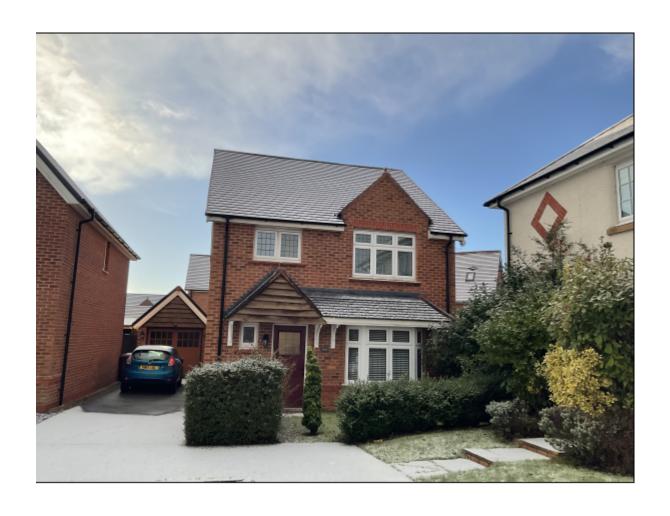

Development Control

**Committee Meeting** 

28<sup>th</sup> March 2023



#### Item 3h

23/00013/FULHH

9 Seaforth Crescent, Buckshaw Village, Chorley, PR7 7HL

Installation of 3no. rear rooflights and 1no. front rooflight in order to facilitate provision of second floor living accommodation

#### **Location Plan**



Location Plan 1:1250

### **Existing Floor Plans**



### **Proposed Floor Plan**







FLOOR

PROPOSED FIRST PROPOSED SECOND PROPOSED FLOOR FLOOR LAYOUT

# **Existing Elevations**



EXISTING REAR



EXISTING FRONT

# **Proposed Elevations**



PROPOSED REAR



PROPOSED FRONT

# **Existing front elevation**



# **Existing rear elevation**